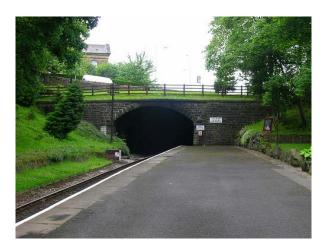

## **INGROW TUNNEL**

At the end of the platform at Ingrow West Station there is a tunnel.

A sign near the tunnel tells you how long it is.

| Ingrow Tunnel is                                                                                       | _ yards long.                                    |
|--------------------------------------------------------------------------------------------------------|--------------------------------------------------|
| Write down the length of the tunnel in metres.                                                         | metres long.                                     |
| People say that the tunnel is haunted by a ghost. Wh be? Why do you think he or she haunts the tunnel? | no do you think the ghost of Ingrow Tunnel might |
|                                                                                                        |                                                  |
|                                                                                                        |                                                  |
| Railway tunnels are very dangerous places. What is i dangerous?                                        | it about railway tunnels that makes them         |
|                                                                                                        |                                                  |